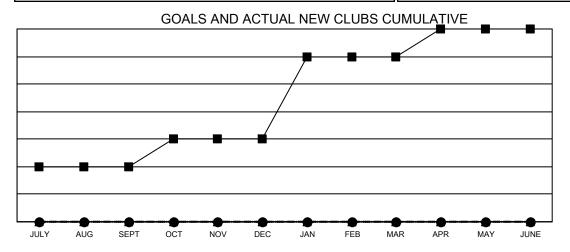

## Results as of: 11/30/2021 LOCATION: OREGON

| Clubs RESULTS FOR 2021-2022 |   |   |   |  |  |  |  |  |
|-----------------------------|---|---|---|--|--|--|--|--|
|                             |   |   |   |  |  |  |  |  |
| JULY/AUG/SEPT               | 2 | 0 | 2 |  |  |  |  |  |
| OCT/NOV/DEC                 | 1 | 0 | 0 |  |  |  |  |  |
| JAN/FEB/MAR                 | 3 | 0 | 0 |  |  |  |  |  |
| APR/MAY/JUNE                | 1 | 0 | 0 |  |  |  |  |  |

■- CURRENT YEAR GOALS FOR NEW CLUBS

- ■ - CURRENT YEAR ACTUAL NEW CLUBS

- ▲ - LAST YEAR ACTUAL NEW CLUBS