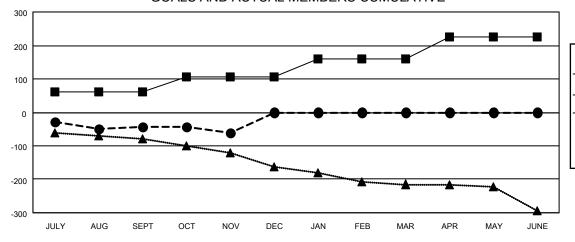

|                       | Members Members                                    |       |              |               |                              |  |  |  |  |  |  |
|-----------------------|----------------------------------------------------|-------|--------------|---------------|------------------------------|--|--|--|--|--|--|
| RESULTS FOR 2021-2022 |                                                    |       |              |               |                              |  |  |  |  |  |  |
| l                     | QUARTER                                            | MEMBE | R GROWTH NET | MEMBER GROWTH | d DROPPED                    |  |  |  |  |  |  |
| ı                     | JULY/AUG/SEPT OCT/NOV/DEC JAN/FEB/MAR APR/MAY/JUNE |       | GOAL         | ACTUAL        | MEMBERS ACTUAL               |  |  |  |  |  |  |
| ı                     |                                                    |       | 60           | 97            | (including transfers)<br>121 |  |  |  |  |  |  |
| ı                     |                                                    |       |              |               |                              |  |  |  |  |  |  |
| ı                     |                                                    |       | 45           | 64            | 70                           |  |  |  |  |  |  |
| l                     |                                                    |       | 55           | 0             | 0                            |  |  |  |  |  |  |
| l                     |                                                    |       | 65           | 0             | 0                            |  |  |  |  |  |  |
|                       |                                                    |       |              |               |                              |  |  |  |  |  |  |

## GOALS AND ACTUAL MEMBERS CUMULATIVE

- MEMBER GROWTH NET GOAL

- MEMBER GROWTH ACTUAL

- LAST YEAR MEMBERSHIP ACTUAL

| DROPPED CLUBS: 2 |     | 37 CLUBS OF 130 ADDED 1 OR<br>MORE NEW MEMBERS | GENDER DISTRIBUTION               |                |
|------------------|-----|------------------------------------------------|-----------------------------------|----------------|
|                  |     |                                                | MALE                              | 1,728 (59.57%) |
|                  |     |                                                | FEMALE                            | 1,172 (40.40%) |
| DROPPED MEMBERS  |     |                                                | NON BINARY                        | 1 (0.03%)      |
| DECEASED         | 30  |                                                | PREFER NOT TO ANSWER              | 0 (0.00%)      |
| CLUB CANCELLED   | 11  |                                                | TOTAL FAMILY LINUT MEMBERS        | 742            |
| OTHER            | 150 | CLICK HERE FOR CUMULATIVE                      | TOTAL FAMILY UNIT MEMBERS 742     |                |
| TOTAL            | 191 | MEMBERSHIP DATA                                | FAMILY MEMBERS PAYING HAL<br>DUES | F 379          |